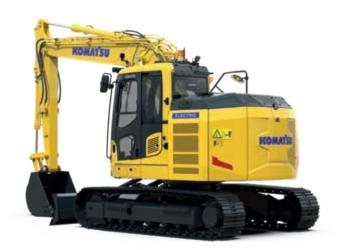

## PC138E-11

Electric hydraulic excavator

**Engine power** 72.5 kW electric motor

> **Operating weight** 15100 kg

Bucket capacity max. 0.72 m<sup>3</sup>

## PC138E-11 Electric hydraulic excavator

## Powerful and environmentally friendly

- 72.5 kW electric motor
- Zero emissions
- Semi-short tail swing: Tail swing radius 1830 mm
- Reduction of operator fatigue by eliminating machine vibration and noise
- High-capacity lithium-ion batteries for long operating time
- ROPS cab (complying with ISO 12117-2)
- Lock lever auto lock function
- LED lights as standard