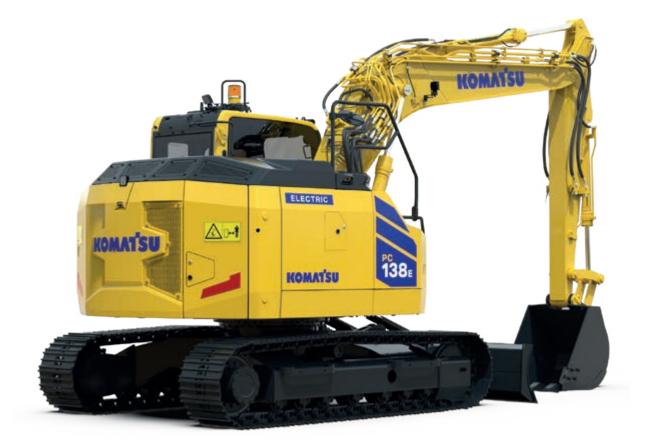

## PC138E-11

Electric hydraulic excavator

**Engine power** 72.5 kW electric motor

> **Operating weight** 15100 kg

Bucket capacity max. 0.72 m<sup>3</sup>

## PC138E-11 Electric hydraulic excavator

## Powerful and environmentally friendly

- 72.5 kW electric motor
- Zero emissions
- Semi-short tail swing: Tail swing radius 1830 mm
- Reduction of operator fatigue by eliminating machine vibration and noise
- High-capacity lithium-ion batteries for long operating time
- ROPS cab (complying with ISO 12117-2)
- Lock lever auto lock function
- LED lights as standard