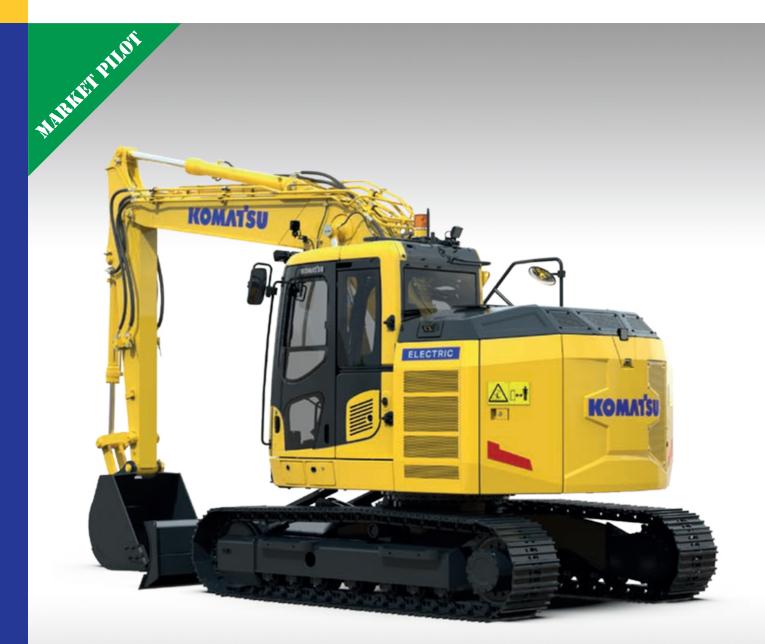

## PC138E-11

Electric hydraulic excavator

**Engine power** 72.5 kW electric motor

> **Operating weight** 15100 kg

Bucket capacity max. 0.72 m<sup>3</sup>

## PC138E-11 Electric hydraulic excavator

## Powerful and environmentally friendly

- 72.5 kW electric motor
- Zero emissions
- Semi-short tail swing: Tail swing radius 1830 mm
- Reduction of operator fatigue by eliminating machine vibration and noise
- High-capacity lithium-ion batteries for long operating time
- ROPS cab (complying with ISO 12117-2)
- Lock lever auto lock function
- LED lights as standard