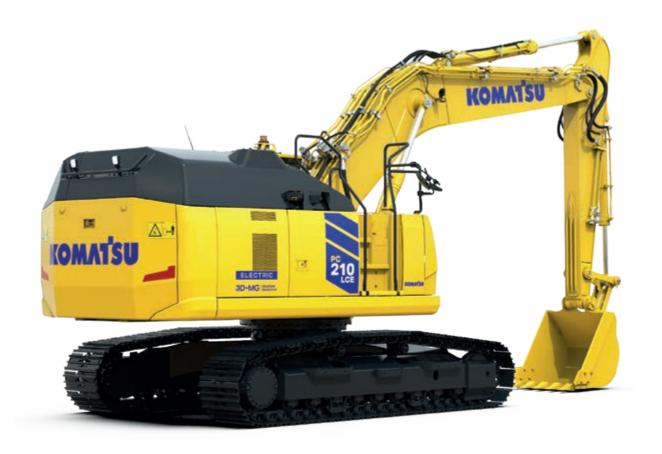

### **PC210 Electric**

Electric hydraulic excavator

ELECTRIC

Engine power

123 kW electric motor

Operating weight 24400 kg

Bucket capacity 1.16 m<sup>3</sup>

#### Powerful and environmentally friendly

- 123 kW electric motor
- Zero emissions
- Reduction of operator fatigue by eliminating machine vibration and noise
- High-capacity lithium-ion batteries for long operating time
- ROPS cab (complying with ISO 12117-2)
- · Lock lever auto lock function
- · LED lights as standard