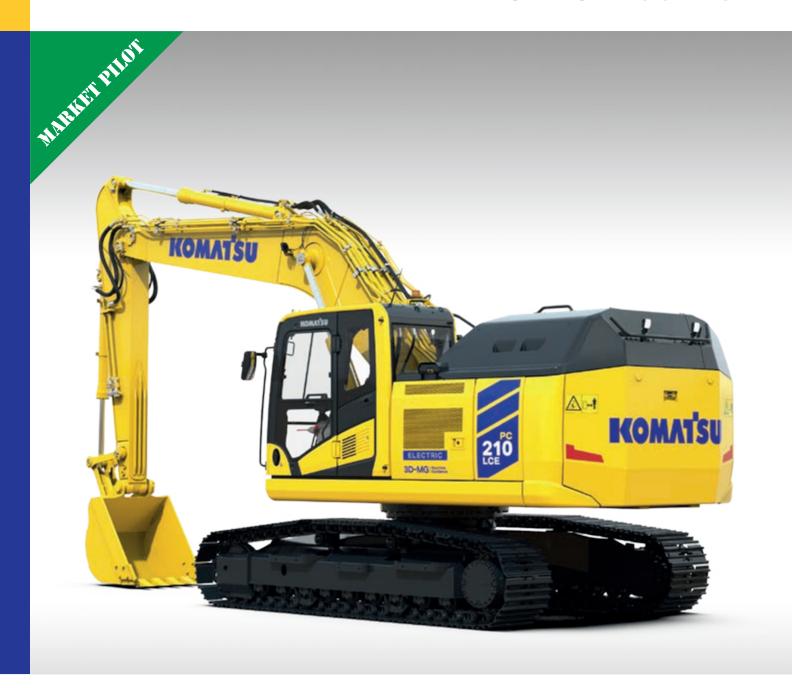

### **PC210 Electric**

Electric hydraulic excavator

ELECTRIC

Engine power

123 kW electric motor

Operating weight 24400 kg

Bucket capacity 1.16 m<sup>3</sup>

#### Powerful and environmentally friendly

- 123 kW electric motor
- Zero emissions
- Reduction of operator fatigue by eliminating machine vibration and noise
- High-capacity lithium-ion batteries for long operating time
- ROPS cab (complying with ISO 12117-2)
- · Lock lever auto lock function
- · LED lights as standard