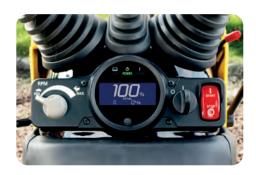

## Powerful and environmentally friendly

- Eco-friendly, powerful 2.5 kW electric motor
- Zero emissions
- Powered by portable and swappable 1.3 kWh batteries, eliminating waiting time for charging
- Simple, stylish control panel displays battery charge level in big letters in the center of the monitor screen
- Easy maintenance: any engine-related maintenance work such as filter cleaning and fueling is no longer necessary