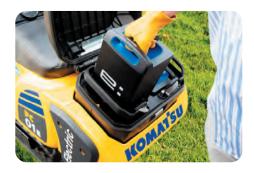

## Powerful and environmentally friendly

- Eco-friendly, powerful 2.5 kW electric motor
- Zero emissions
- Powered by portable and swappable 1.3 kWh batteries, eliminating waiting time for charging
- Simple, stylish control panel displays battery charge level in big letters in the center of the monitor screen
- Easy maintenance: any engine-related maintenance work such as filter cleaning and fueling is no longer necessary