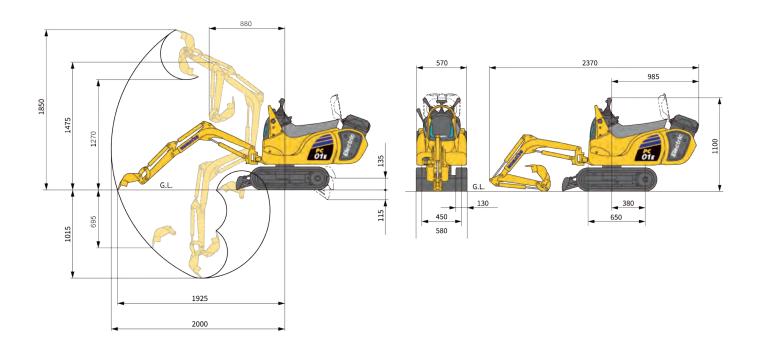

## Electric mini excavator

Engine power 2.5 kW electric motor

> **Operating weight** 340 kg

Bucket capacity 0.008 m<sup>3</sup>