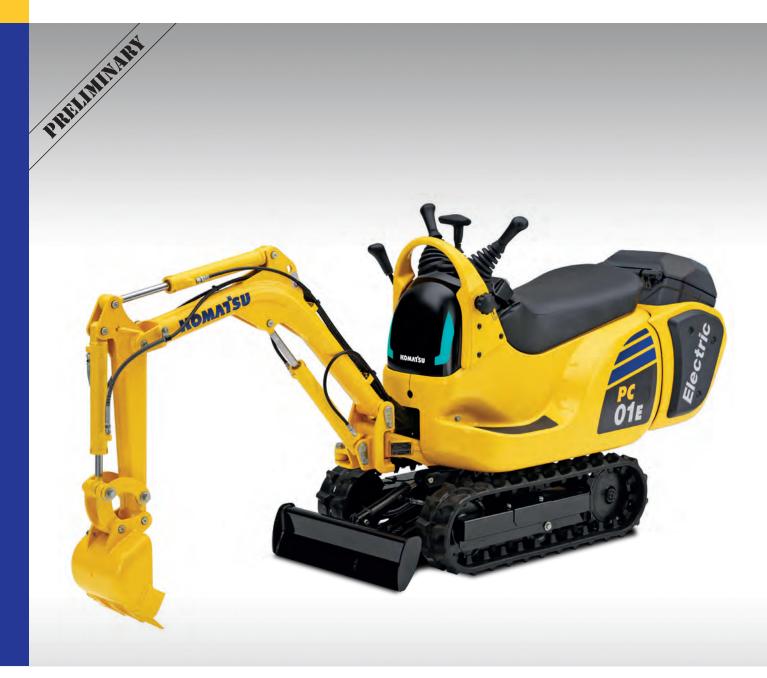

## **PC01E-1**

## Electric mini excavator

Engine power 2.5 kW electric motor

> **Operating weight** 340 kg

Bucket capacity 0.008 m<sup>3</sup>

## PC01E-1 Electric mini excavator