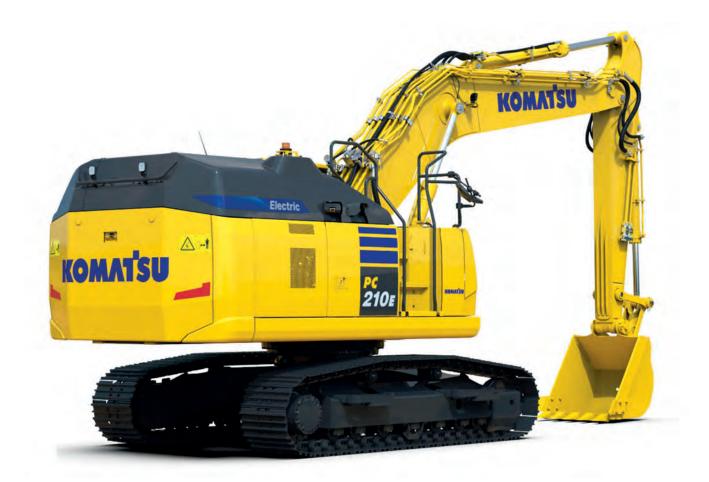

## **PC210 Electric**

Electric hydraulic excavator

Engine power 123 kW electric motor

> **Operating weight** 24000 kg

**Bucket capacity** 1.16 m<sup>3</sup>

## PC210 Electric Electric hydraulic excavator

## Powerful and environmentally friendly

- 123 kW electric motor
- Zero emissions
- Same performance data as a conventional PC210
- CCS (Combined Charging System) interface for fast charging
- Market introduction in 2023