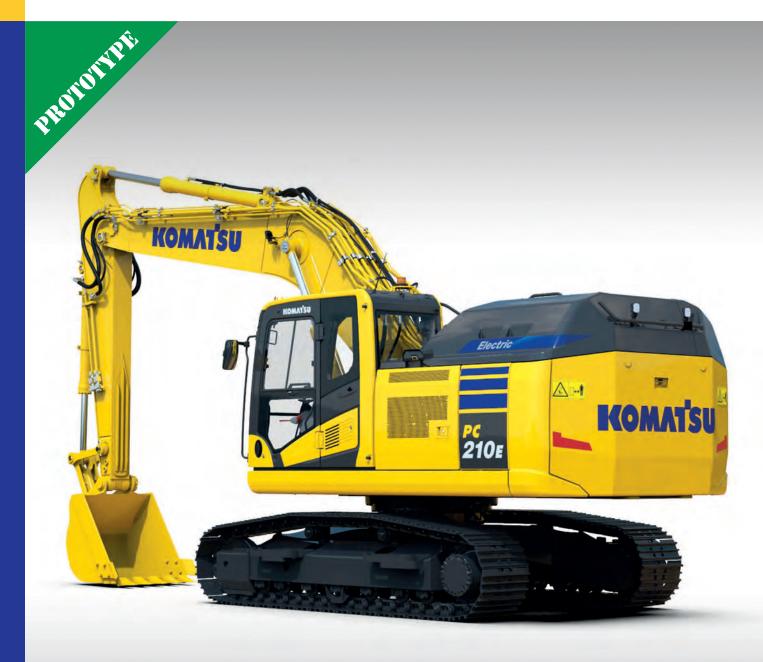

## **PC210 Electric**

Electric hydraulic excavator

Engine power 123 kW electric motor

> **Operating weight** 24000 kg

**Bucket capacity** 1.16 m<sup>3</sup>

## PC210 Electric Electric hydraulic excavator

## Powerful and environmentally friendly

- 123 kW electric motor
- Zero emissions
- Same performance data as a conventional PC210
- CCS (Combined Charging System) interface for fast charging
- Market introduction in 2023