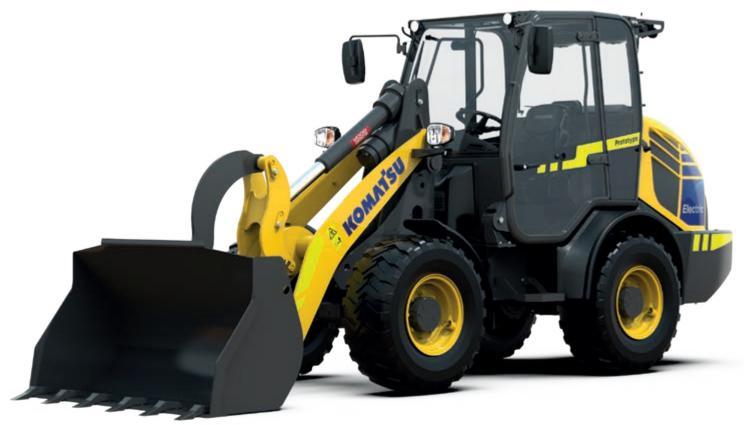

## **WA Electric**

Electric wheel loader

Driven by 4 electric motors

**Operating weight** 5400 kg

**Bucket capacity** 0.95 m<sup>3</sup>

## WA Electric Concept electric wheel loader

## Powerful and environmentally friendly

- Zero emissions
- Electric travel motor
- Linear electric actuators for lifting, bucket tilt and steering
- On-board charger 22 kW
- Hydraulic quick-coupler
- Komatsu bucket 0.95 m<sup>3</sup>
- 2300 kg fork payload (80%)