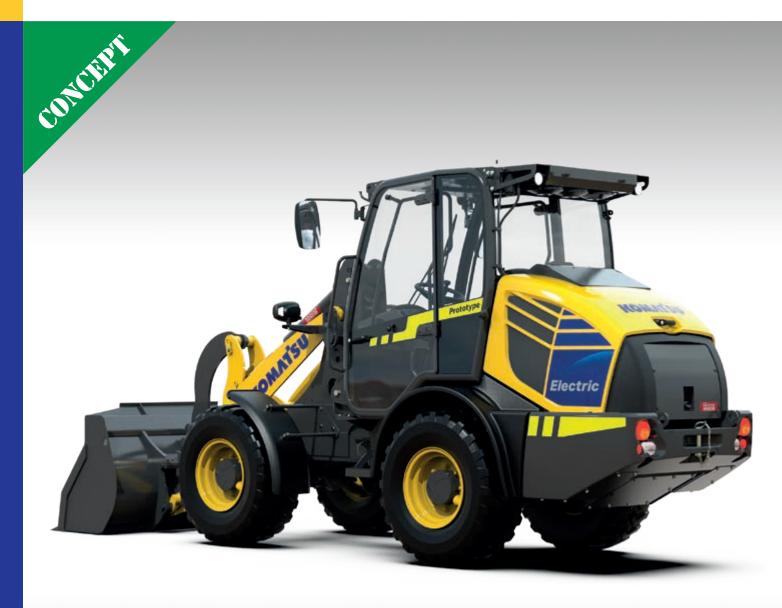

## **WA Electric**

Electric wheel loader

Driven by 4 electric motors

**Operating weight** 5400 kg

**Bucket capacity** 0.95 m<sup>3</sup>

## WA Electric Concept electric wheel loader

## Powerful and environmentally friendly

- Zero emissions
- Electric travel motor
- Linear electric actuators for lifting, bucket tilt and steering
- On-board charger 22 kW
- Hydraulic quick-coupler
- Komatsu bucket 0.95 m<sup>3</sup>
- 2300 kg fork payload (80%)