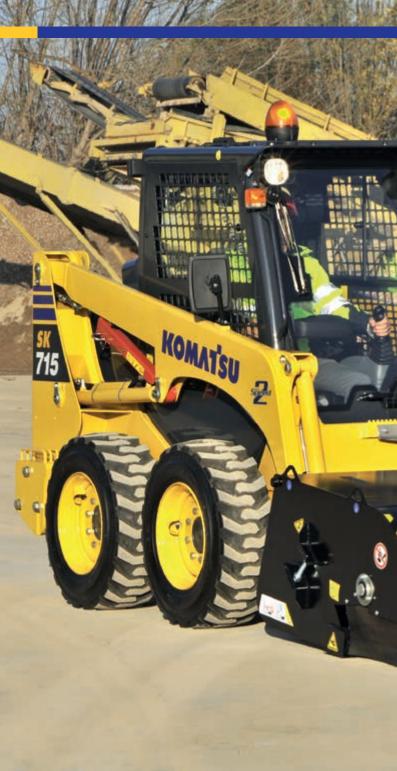

### **Skid steer loaders**

Powerful, efficient, and user-friendly, Komatsu skid steer loaders display an impressive digging force and lifting capacity, and are perfectly suited for a large variety of jobs. Their Komatsu engine ensures low fuel consumption and exhausts emissions, with an easy access for maintenance.

### **Skid steer loaders**

### **Skid steer loaders**

| Model   | _    | ine po<br>O 143 |      | Operating weight | Payload | Breakout force | Bucket capacity |
|---------|------|-----------------|------|------------------|---------|----------------|-----------------|
|         | kW   | НР              | PS   | kg               | kg      | daN            | m³              |
| SK715-8 | 34.3 | 46.0            | 46.6 | 2820             | 680     | 1383           | 0.35            |
| SK815-8 | 37.9 | 50.8            | 51.5 | 2960             | 750     | 1450           | 0.40            |
| SK820-8 | 37.9 | 50.8            | 51.5 | 3140             | 950     | 1450           | 0.40            |