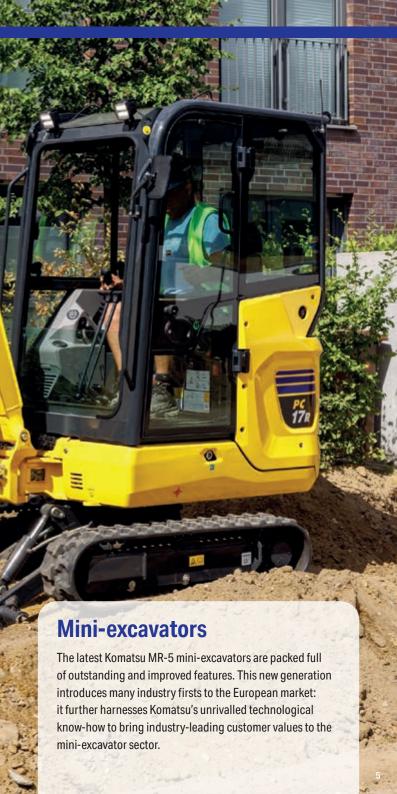

### Mini-excavators

Remarkably versatile, Komatsu's mini-excavators are compact, light, and powerful. They can work anywhere, particularly in tight spaces. Perfectly suited to both end-users and rental companies, these machines offer first-class comfort and controllability to the experienced and the novice operator alike.

### Mini-excavators

| Model    |      | ine po<br>O 143 |      | Operating weight | Max. digging depth | Bucket capacity |
|----------|------|-----------------|------|------------------|--------------------|-----------------|
|          | kW   | HP              | PS   | kg               | mm                 | m³              |
| PC09-1   | 6.8  | 9.1             | 9.2  | 880 - 1080       | 1465               | 0.016 - 0.025   |
| PC14R-3  | 11.6 | 15.6            | 15.8 | 1440 - 1800      | 2000 - 2250        | 0.03 - 0.06     |
| PC16R-3  | 11.6 | 15.6            | 15.8 | 1570 - 1920      | 2180 - 2410        | 0.03 - 0.06     |
| PC17R-5  | 11.8 | 15.8            | 16.0 | 1755 - 1835      | 2000 - 2200        | 0.022 - 0.028   |
| PC18MR-5 | 11.8 | 15.8            | 16.0 | 1900 - 1990      | 2160 - 2360        | 0.03 - 0.06     |
| PC20R-5  | 11.8 | 15.8            | 16.0 | 1985 - 2040      | 2100 - 2370        | 0.020 - 0.030   |
| PC24MR-5 | 15.8 | 21.2            | 21.5 | 2340 - 2620      | 2315 - 2665        | 0.035 - 0.085   |
| PC26MR-5 | 15.8 | 21.2            | 21.5 | 2640 - 2900      | 2470 - 2720        | 0.035 - 0.085   |
| PC30MR-5 | 18.2 | 24.4            | 24.7 | 3140 - 3400      | 2760 - 3130        | 0.03 - 0.10     |
| PC35MR-5 | 18.2 | 24.4            | 24.7 | 3575 - 3835      | 3110 - 3455        | 0.04 - 0.12     |
| PC45MR-5 | 29.1 | 39.0            | 39.6 | 4595 - 5020      | 3300 - 3705        | 0.055 - 0.16    |
| PC55MR-5 | 29.1 | 39.0            | 39.6 | 5160 - 5350      | 3770 - 4130        | 0.055 - 0.18    |
| PC58MR-5 | 29.1 | 39.0            | 39.6 | 5570 - 5640      | 3770 - 4130        | 0.055 - 0.18    |