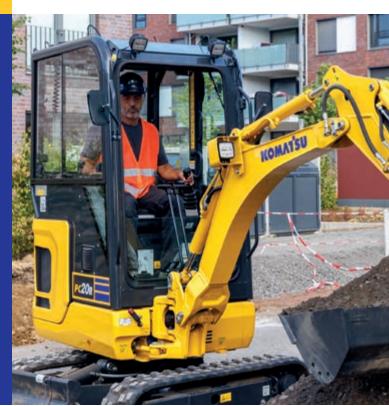

### Mini-excavators

Remarkably versatile, Komatsu's mini-excavators are compact, light, and powerful. They can work anywhere, particularly in tight spaces. Perfectly suited to both end-users and rental companies, these machines offer first-class comfort and controllability to the experienced and the novice operator alike.

### Mini-excavators

| Model    |      | ine po<br>O 143 |      | Operating weight | Max. digging depth | Bucket capacity |
|----------|------|-----------------|------|------------------|--------------------|-----------------|
|          | kW   | HP              | PS   | kg               | mm                 | m³              |
| PC09-1   | 6.8  | 9.1             | 9.2  | 880 - 1080       | 1465               | 0.016 - 0.025   |
| PC14R-3  | 11.6 | 15.6            | 15.8 | 1440 - 1800      | 2000 - 2250        | 0.03 - 0.06     |
| PC16R-3  | 11.6 | 15.6            | 15.8 | 1570 - 1920      | 2180 - 2410        | 0.03 - 0.06     |
| PC17R-5  | 11.8 | 15.8            | 16.0 | 1755 - 1835      | 2000 - 2200        | 0.022 - 0.028   |
| PC18MR-5 | 11.8 | 15.8            | 16.0 | 1900 - 1990      | 2160 - 2360        | 0.03 - 0.06     |
| PC20R-5  | 11.8 | 15.8            | 16.0 | 1985 - 2040      | 2100 - 2370        | 0.020 - 0.030   |
| PC24MR-5 | 15.8 | 21.2            | 21.5 | 2340 - 2620      | 2315 - 2665        | 0.035 - 0.085   |
| PC26MR-5 | 15.8 | 21.2            | 21.5 | 2640 - 2900      | 2470 - 2720        | 0.035 - 0.085   |
| PC30MR-5 | 18.2 | 24.4            | 24.7 | 3140 - 3400      | 2760 - 3130        | 0.03 - 0.10     |
| PC35MR-5 | 18.2 | 24.4            | 24.7 | 3575 - 3835      | 3110 - 3455        | 0.04 - 0.12     |
| PC45MR-5 | 29.1 | 39.0            | 39.6 | 4595 - 5020      | 3300 - 3705        | 0.055 - 0.16    |
| PC55MR-5 | 29.1 | 39.0            | 39.6 | 5160 - 5350      | 3770 - 4130        | 0.055 - 0.18    |
| PC58MR-5 | 29.1 | 39.0            | 39.6 | 5570 - 5640      | 3770 - 4130        | 0.055 - 0.18    |