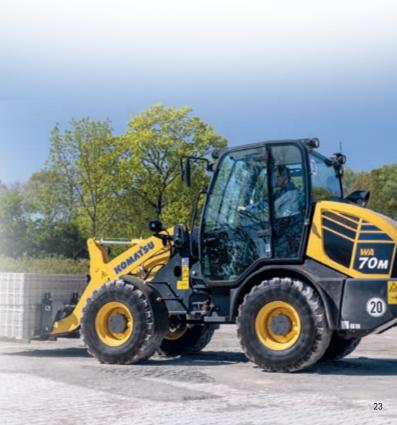

# **Compact wheel loaders**

A broad choice of attachments, a comfortable seat and a great view. You'll enjoy working at the controls of a Komatsu compact wheel loader, and feel at home on any job site.

### **Compact** wheel loaders

Easy to work with, for any operator, Komatsu compact wheel loaders fully meet customers' needs. User-friendly, they are at home in confined spaces, are handy for moving material on construction and excavation sites, and are equally at ease with road work.

### **Compact wheel loaders**

| Model    |      | jine po<br>O 1439 |      | Operating weight | Bucket capacity |  |
|----------|------|-------------------|------|------------------|-----------------|--|
|          | kW   | НР                | PS   | kg               | m³              |  |
| WA70M-8  | 46.2 | 62.0              | 62.8 | 4980 - 5300      | 0.75 - 1.25     |  |
| WA80M-8  | 53.7 | 72.0              | 73.0 | 5690 - 5995      | 0.80 - 1.25     |  |
| WA100M-8 | 69.8 | 93.6              | 94.9 | 7075 - 7465      | 1.05 - 1.80     |  |