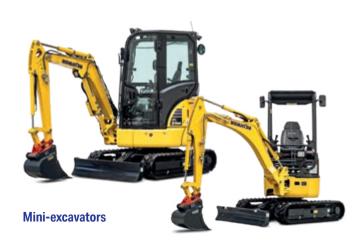

### Mini-excavators

Remarkably versatile, Komatsu's mini-excavators are compact, light, and powerful. They can work anywhere, particularly in tight spaces. Perfectly suited to both end-users and rental companies, these machines offer first-class comfort and controllability to the experienced and the novice operator alike.

### Mini-excavators

| Model    |      | ine po<br>O 143 |      | Operating weight | Max. digging depth | Bucket capacity |
|----------|------|-----------------|------|------------------|--------------------|-----------------|
|          | kW   | HP              | PS   | kg               | mm                 | m³              |
| PC09-1   | 6.8  | 9.1             | 9.2  | 880 - 1080       | 1465               | 0.016 - 0.025   |
| PC14R-3  | 11.6 | 15.6            | 15.8 | 1440 - 1800      | 2000 - 2250        | 0.03 - 0.06     |
| PC16R-3  | 11.6 | 15.6            | 15.8 | 1570 - 1920      | 2180 - 2410        | 0.03 - 0.06     |
| PC17R-5  | 11.8 | 15.8            | 16.0 | 1755 - 1835      | 2000 - 2200        | 0.022 - 0.028   |
| PC18MR-5 | 11.8 | 15.8            | 16.0 | 1900 - 1990      | 2160 - 2360        | 0.03 - 0.06     |
| PC20R-5  | 11.8 | 15.8            | 16.0 | 1985 - 2040      | 2100 - 2370        | 0.020 - 0.030   |
| PC24MR-5 | 15.8 | 21.2            | 21.5 | 2340 - 2620      | 2315 - 2665        | 0.035 - 0.085   |
| PC26MR-5 | 15.8 | 21.2            | 21.5 | 2640 - 2900      | 2470 - 2720        | 0.035 - 0.085   |
| PC30MR-5 | 18.2 | 24.4            | 24.7 | 3140 - 3400      | 2760 - 3130        | 0.03 - 0.10     |
| PC35MR-5 | 18.2 | 24.4            | 24.7 | 3575 - 3835      | 3110 - 3455        | 0.04 - 0.12     |
| PC45MR-5 | 29.1 | 39.0            | 39.6 | 4595 - 5020      | 3300 - 3705        | 0.055 - 0.16    |
| PC55MR-5 | 29.1 | 39.0            | 39.6 | 5160 - 5350      | 3770 - 4130        | 0.055 - 0.18    |
| PC58MR-5 | 29.1 | 39.0            | 39.6 | 5570 - 5640      | 3770 - 4130        | 0.055 - 0.18    |