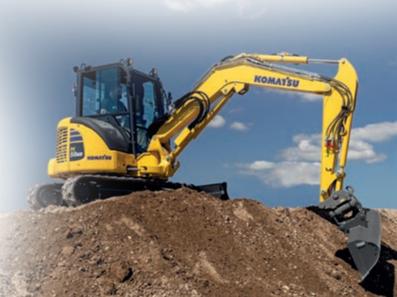

### **Midi-excavators**

Komatsu's crawler and wheeled midi-excavators are specifically designed to work in tight spaces and hard-to-reach areas. With special features and options, these multipurpose machines are equipped with a swing offset boom and can be supplied in customised configurations.