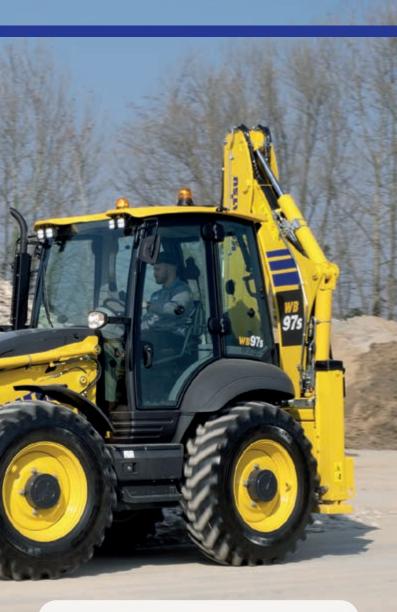

## **Backhoe loaders**

With several state-of-the-art innovations, Komatsu backhoe loaders are manufactured to provide the highest level of performance and to meet the particular needs of emerging markets.

### **Backhoe loaders**

Strong of a long tradition of quality and a well established experience in the worldwide industry of backhoe loaders, Komatsu aims to set new benchmarks for the market. Complete optimization of the operator's work environment, state-of-the-art technical solutions, and a wide choice of optional equipment and configurations: as always, the operator is at the centre of Komatsu's attention.

### **Backhoe loaders**

### **Backhoe loaders**

|      |                      |                                  | •                                            | speed                                                                            | Bucket capacity                                                                           |
|------|----------------------|----------------------------------|----------------------------------------------|----------------------------------------------------------------------------------|-------------------------------------------------------------------------------------------|
| kW   | НР                   | PS                               | kg                                           | km/h                                                                             | m <sup>3</sup>                                                                            |
| 75.0 | 101                  | 102                              | 7555 - 9500                                  | 40                                                                               | 1.03                                                                                      |
| 75.0 | 101                  | 102                              | 8305 - 9700                                  | 40                                                                               | 1.1                                                                                       |
| 75.0 | 101                  | 102                              | 7745 - 9500                                  | 40                                                                               | 1.03                                                                                      |
| 75.0 | 101                  | 102                              | 8515 - 9700                                  | 40                                                                               | 1.1                                                                                       |
|      | 75.0<br>75.0<br>75.0 | 75.0 101<br>75.0 101<br>75.0 101 | 75.0 101 102<br>75.0 101 102<br>75.0 101 102 | 75.0 101 102 7555 - 9500<br>75.0 101 102 8305 - 9700<br>75.0 101 102 7745 - 9500 | 75.0 101 102 7555 - 9500 40<br>75.0 101 102 8305 - 9700 40<br>75.0 101 102 7745 - 9500 40 |