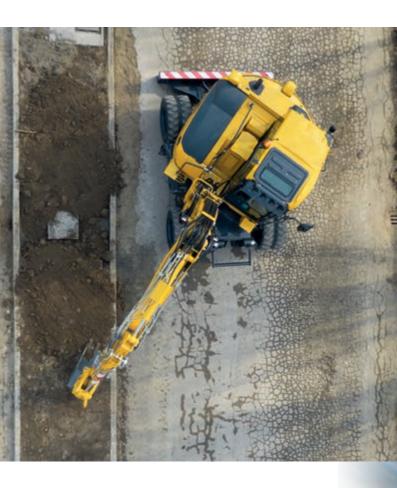

### **Midi-excavators**

Komatsu's crawler and wheeled midi-excavators are specifically designed to work in tight spaces and hard-to-reach areas. With special features and options, these multipurpose machines are equipped with a swing offset boom and can be supplied in customised configurations.

### Midi-excavators

### Midi-excavators

| Model      | •    | ine po<br>O 143 |      | Operating weight | Max. digging depth | Bucket capacity |
|------------|------|-----------------|------|------------------|--------------------|-----------------|
|            | kW   | НР              | PS   | kg               | mm                 | m³              |
| PC78US-11  | 50.7 | 68.0            | 68.9 | 7910 - 8080      | 4660               | 0.090 - 0.200   |
| PC80MR-5   | 46.2 | 62.0            | 62.8 | 8000 - 8270      | 3975 - 4335        | 0.130 - 0.270   |
| PC88MR-11  | 50.7 | 68.0            | 68.9 | 8500 - 9130      | 4160 - 4675        | 0.090 - 0.340   |
| PW98MR-11  | 50.7 | 68.0            | 68.9 | 10090 - 10760    | 4055 - 4305        | 0.107 - 0.282   |
| PW138MR-11 | 72.6 | 97.3            | 98.7 | 13350 - 13950    | 4180 - 4330        | 0.093 - 0.400   |