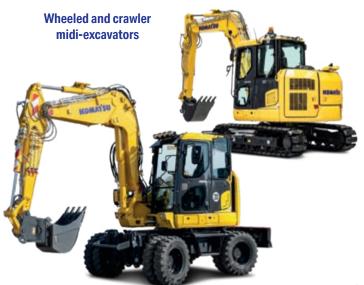

### **Midi-excavators**

Komatsu's crawler and wheeled midi-excavators are specifically designed to work in tight spaces and hard-to-reach areas. With special features and options, these multipurpose machines are equipped with a swing offset boom and can be supplied in customised configurations.

### Midi-excavators

### Midi-excavators

| Model      | •    | ine po<br>O 143 |      | Operating weight | Max. digging depth | Bucket capacity |
|------------|------|-----------------|------|------------------|--------------------|-----------------|
|            | kW   | НР              | PS   | kg               | mm                 | m³              |
| PC78US-11  | 50.7 | 68.0            | 68.9 | 7910 - 8080      | 4660               | 0.090 - 0.200   |
| PC80MR-5   | 46.2 | 62.0            | 62.8 | 8000 - 8270      | 3975 - 4335        | 0.130 - 0.270   |
| PC88MR-11  | 50.7 | 68.0            | 68.9 | 8500 - 9130      | 4160 - 4675        | 0.090 - 0.340   |
| PW98MR-11  | 50.7 | 68.0            | 68.9 | 10090 - 10760    | 4055 - 4305        | 0.107 - 0.282   |
| PW138MR-11 | 72.6 | 97.3            | 98.7 | 13350 - 13950    | 4180 - 4330        | 0.093 - 0.400   |