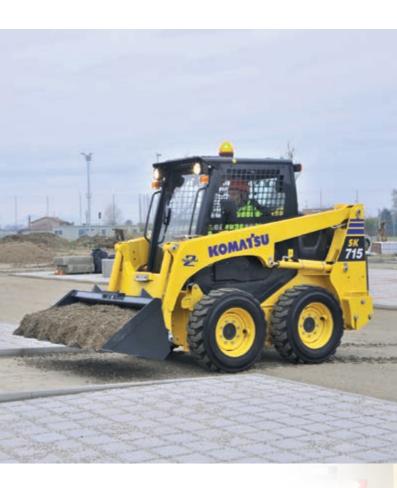

### **Skid steer loaders**

Powerful, efficient, and user-friendly, Komatsu skid steer loaders display an impressive digging force and lifting capacity, and are perfectly suited for a large variety of jobs. Their Komatsu engine ensures low fuel consumption and exhausts emissions, with an easy access for maintenance.

### **Skid steer loaders**

### **Skid steer loaders**

| Model   | _    | ine po<br>O 143 |      | Operating weight | Payload | Breakout force | Bucket capacity |
|---------|------|-----------------|------|------------------|---------|----------------|-----------------|
|         | kW   | НР              | PS   | kg               | kg      | daN            | m³              |
| SK715-8 | 34.3 | 46.0            | 46.6 | 2820             | 680     | 1383           | 0.35            |
| SK815-8 | 37.9 | 50.8            | 51.5 | 2960             | 750     | 1450           | 0.40            |
| SK820-8 | 37.9 | 50.8            | 51.5 | 3140             | 950     | 1450           | 0.40            |