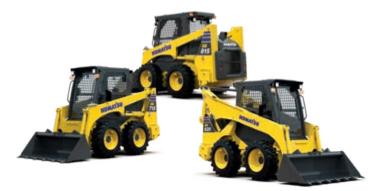

### **Skid steer loaders**

Powerful, efficient, and user-friendly, Komatsu skid steer loaders display an impressive digging force and lifting capacity, and are perfectly suited for a large variety of jobs. Their Komatsu engine ensures low fuel consumption and exhausts emissions, with an easy access for maintenance.

### **Skid steer loaders**

### **Skid steer loaders**

| Model   | _    | ine po<br>O 143 |      | Operating weight | Payload | Breakout force | Bucket capacity |
|---------|------|-----------------|------|------------------|---------|----------------|-----------------|
|         | kW   | НР              | PS   | kg               | kg      | daN            | m³              |
| SK715-8 | 34.3 | 46.0            | 46.6 | 2820             | 680     | 1383           | 0.35            |
| SK815-8 | 37.9 | 50.8            | 51.5 | 2960             | 750     | 1450           | 0.40            |
| SK820-8 | 37.9 | 50.8            | 51.5 | 3140             | 950     | 1450           | 0.40            |