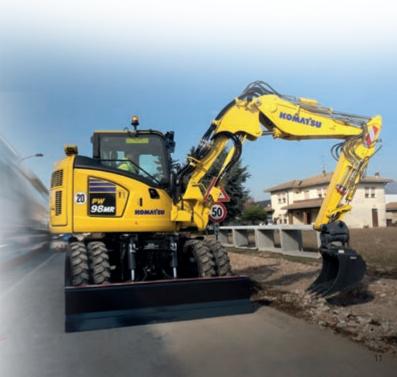

### **Midi-excavators**

Komatsu's crawler and wheeled midi-excavators are specifically designed to work in tight spaces and hard-to-reach areas. With special features and options, these multipurpose machines are equipped with a swing offset boom and can be supplied in customised configurations.

### Midi-excavators

### Midi-excavators

| Model      | •    | ine po<br>O 143 |      | Operating weight | Max. digging depth | Bucket capacity |
|------------|------|-----------------|------|------------------|--------------------|-----------------|
|            | kW   | НР              | PS   | kg               | mm                 | m³              |
| PC78US-11  | 50.7 | 68.0            | 68.9 | 7910 - 8080      | 4660               | 0.090 - 0.200   |
| PC80MR-5   | 46.2 | 62.0            | 62.8 | 8000 - 8270      | 3975 - 4335        | 0.130 - 0.270   |
| PC88MR-11  | 50.7 | 68.0            | 68.9 | 8500 - 9130      | 4160 - 4675        | 0.090 - 0.340   |
| PW98MR-11  | 50.7 | 68.0            | 68.9 | 10090 - 10760    | 4055 - 4305        | 0.107 - 0.282   |
| PW138MR-11 | 72.6 | 97.3            | 98.7 | 13350 - 13950    | 4180 - 4330        | 0.093 - 0.400   |