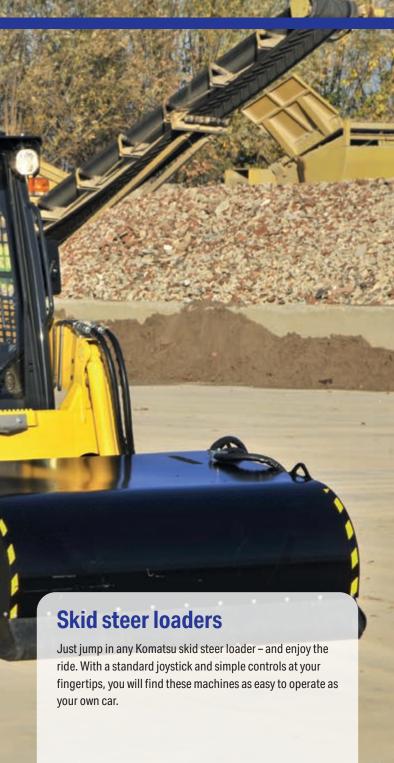

### **Skid steer loaders**

Powerful, efficient, and user-friendly, Komatsu skid steer loaders display an impressive digging force and lifting capacity, and are perfectly suited for a large variety of jobs. Their Komatsu engine ensures low fuel consumption and exhausts emissions, with an easy access for maintenance.

### **Skid steer loaders**

### **Skid steer loaders**

| Model   | _    | ine po<br>O 143 |      | Operating weight | Payload | Breakout force | Bucket capacity |
|---------|------|-----------------|------|------------------|---------|----------------|-----------------|
|         | kW   | НР              | PS   | kg               | kg      | daN            | m³              |
| SK715-8 | 34.3 | 46.0            | 46.6 | 2820             | 680     | 1383           | 0.35            |
| SK815-8 | 37.9 | 50.8            | 51.5 | 2960             | 750     | 1450           | 0.40            |
| SK820-8 | 37.9 | 50.8            | 51.5 | 3140             | 950     | 1450           | 0.40            |