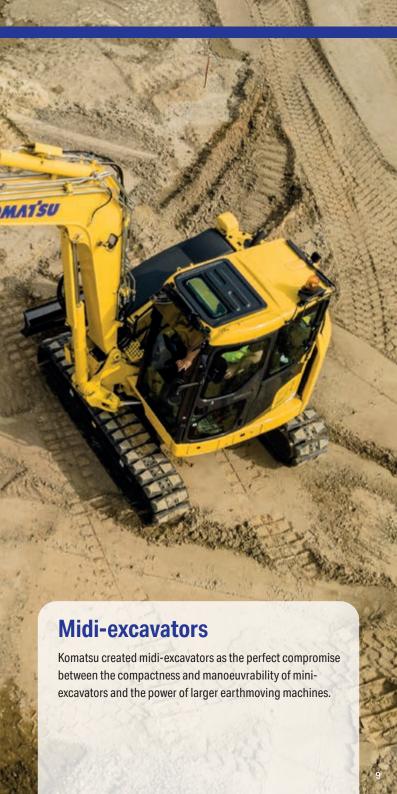

### **Midi-excavators**

Komatsu's crawler and wheeled midi-excavators are specifically designed to work in tight spaces and hard-to-reach areas. With special features and options, these multipurpose machines are equipped with a swing offset boom and can be supplied in customised configurations.

### Midi-excavators