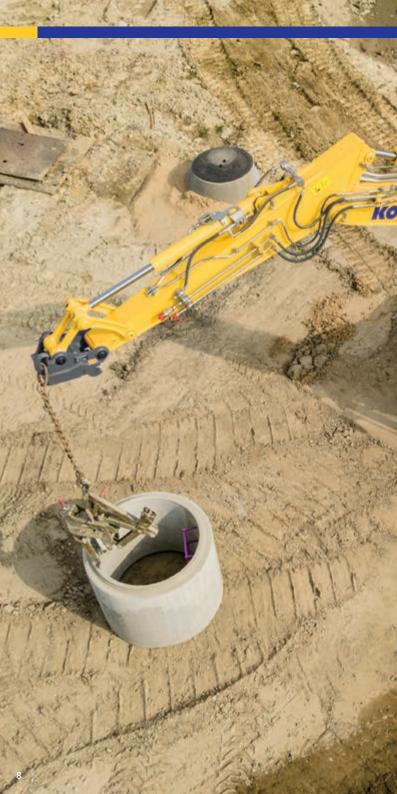

### **Midi-excavators**

Komatsu's crawler and wheeled midi-excavators are specifically designed to work in tight spaces and hard-to-reach areas. With special features and options, these multipurpose machines are equipped with a swing offset boom and can be supplied in customised configurations.