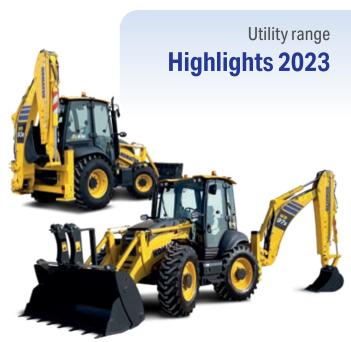

# KOMATSU

2023

Utility range

A range of new skid steer loaders

**Compact wheel loaders** 

Rigid and 4-wheel-steering backhoe loader models

## **Backhoe loaders**

With several state-of-the-art innovations, Komatsu backhoe loaders are manufactured to provide the highest level of performance and to meet the particular needs of emerging markets.

### **Backhoe loaders**

Strong of a long tradition of quality and a well established experience in the worldwide industry of backhoe loaders, Komatsu aims to set new benchmarks for the market. Complete optimization of the operator's work environment, state-of-the-art technical solutions, and a wide choice of optional equipment and configurations: as always, the operator is at the centre of Komatsu's attention.