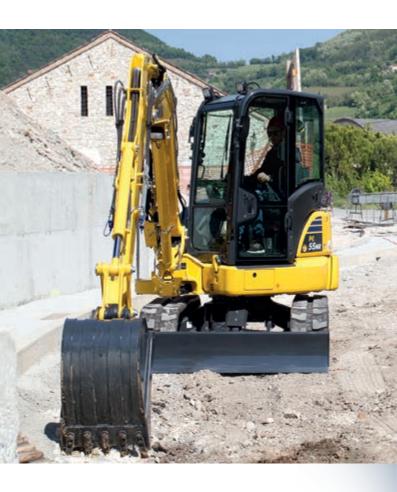

### **Midi-excavators**

Komatsu's crawler and wheeled midi-excavators are specifically designed to work in tight spaces and hard-to-reach areas. With special features and options, these multipurpose machines are equipped with a swing offset boom and can be supplied in customised configurations.