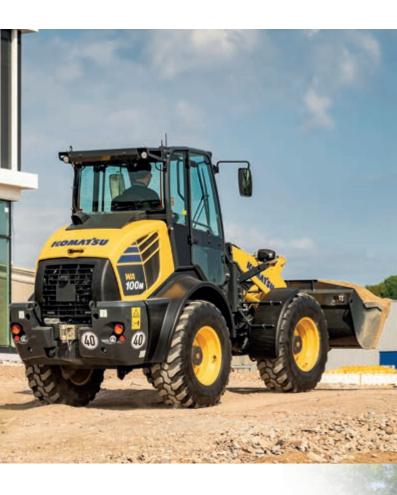

# **Compact wheel loaders**

A broad choice of attachments, a comfortable seat and a great view. You'll enjoy working at the controls of a Komatsu compact wheel loader, and feel at home on any job site.

### **Compact** wheel loaders

Easy to work with, for any operator, Komatsu compact wheel loaders fully meet customers' needs. User-friendly, they are at home in confined spaces, are handy for moving material on construction and excavation sites, and are equally at ease with road work.

### **Compact wheel loaders**

| Model    |      | jine po<br>O 1439 |      | Operating weight | Bucket capacity |  |
|----------|------|-------------------|------|------------------|-----------------|--|
|          | kW   | НР                | PS   | kg               | m³              |  |
| WA70M-8  | 46.2 | 62.0              | 62.8 | 4980 - 5300      | 0.75 - 1.25     |  |
| WA80M-8  | 53.7 | 72.0              | 73.0 | 5690 - 5995      | 0.80 - 1.25     |  |
| WA100M-8 | 69.8 | 93.6              | 94.9 | 7075 - 7465      | 1.05 - 1.80     |  |