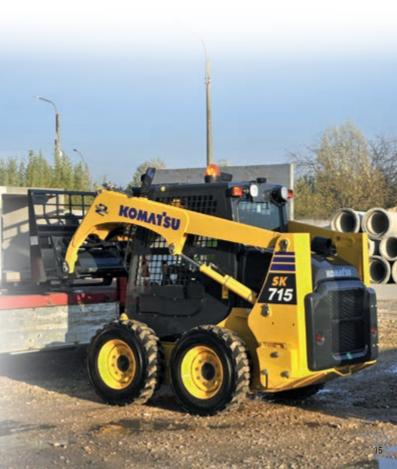

### **Skid steer loaders**

Powerful, efficient, and user-friendly, Komatsu skid steer loaders display an impressive digging force and lifting capacity, and are perfectly suited for a large variety of jobs. Their Komatsu engine ensures low fuel consumption and exhausts emissions, with an easy access for maintenance.

### **Skid steer loaders**

### **Skid steer loaders**

| Model   | _    | ine po<br>O 143 |      | Operating weight | Payload | Breakout force | Bucket capacity |
|---------|------|-----------------|------|------------------|---------|----------------|-----------------|
|         | kW   | НР              | PS   | kg               | kg      | daN            | m³              |
| SK715-8 | 34.3 | 46.0            | 46.6 | 2820             | 680     | 1383           | 0.35            |
| SK815-8 | 37.9 | 50.8            | 51.5 | 2960             | 750     | 1450           | 0.40            |
| SK820-8 | 37.9 | 50.8            | 51.5 | 3140             | 950     | 1450           | 0.40            |